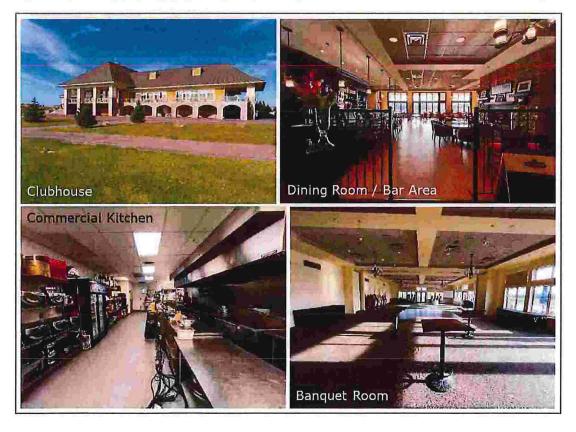

# Asset Overview

Nestled amongst a premier residential development, ROGC currently operates as a semi-private golf facility with approximately 350 dedicated members for the 2024 golf season<sup>1</sup>, ROGC was the first golf course in Canada to be designed by Rees Jones, who has earned the moniker "The Open Doctor" for his work in preparation of numerous major championships and is also the son of legendary golf course designer Robert Trent Jones. The inclusion in SCOREGolf's "Top 100 Courses in Canada" list and praise from former US President George H.W. Bush is further evidence of ROGC's calibre.

The Property includes a ~25,550 ft<sup>2</sup> clubhouse (built in 2008) that houses a large banquet hall for over 200 people, a bar and restaurant with access to a large wrap-around veranda, a full commercial kitchen, a professional golf shop, gendered washrooms, offices, and a large storage area (currently houses ~60 golf carts). Year-round services offered at the clubhouse include weddings, golf simulator rentals, private events and a full-service bar and restaurant. Additionally, an 8,660 ft<sup>2</sup> maintenance building provides ample storage space for all the heavy-duty equipment used in the day-to-day operations and includes (3) private offices, washrooms with showers, a lunchroom, and various storage, maintenance and repair bays.

Nestled amongst a premier residential development, ROGC currently operates as a semi-private golf facility with approximately 350 dedicated members for the 2024 golf season. ROGC was the first golf course in Canada to be designed by Rees Jones, who has earned the moniker "The Open Doctor" for his work in preparation of numerous major championships and is also the son of legendary golf course designer Robert Trent Jones. ROGC has been included in SCOREGolf's "Top 100 Courses in Canada" list.

The Property includes a ~25,550 ft<sup>2</sup> clubhouse (built in 2008) that houses a large banquet hall for over 200 people, a bar and restaurant with access to a large wrap-around veranda, a full commercial kitchen, a professional golf shop, gendered washrooms, offices, and a large storage area (currently houses ~60 golf carts). Year-round services offered at the clubhouse include weddings, golf simulator rentals, private events and a full-service bar and restaurant. Additionally, an 8,660 ft<sup>2</sup> maintenance building provides ample storage space for all the heavy-duty equipment used in the day-to-day operations and includes three private offices, washrooms with showers, a lunchroom, and various storage, maintenance and repair bays.