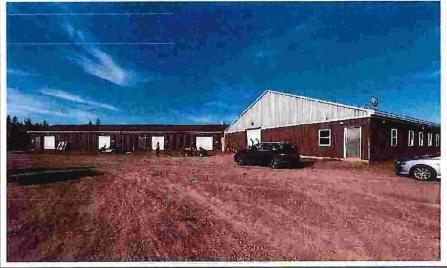

The Property includes a ~25,550 ft<sup>2</sup> clubhouse (built in 2008) that houses a large banquet hall for over 200 people, a bar and restaurant with access to a large wrap-around veranda, a full commercial kitchen, a professional golf shop, gendered washrooms, offices, and a large storage area (currently houses ~60 golf carts). Year-round services offered at the clubhouse include weddings, golf simulator rentals, private events and a full-service bar and restaurant. Additionally, an 8,660 ft<sup>2</sup> maintenance building provides ample storage space for all the heavy-duty equipment used in the day-to-day operations and includes (3) private offices, washrooms with showers, a lunchroom, and various storage, maintenance and repair bays.

The Property includes a ~25,550 ft<sup>2</sup> clubhouse (built in 2008) that houses a large banquet hall for over 200 people, a bar and restaurant with access to a large wrap-around veranda, a full commercial kitchen, a professional golf shop, gendered washrooms, offices, and a large storage area (currently houses ~60 golf carts). Year-round services offered at the clubhouse include weddings, golf simulator rentals, private events and a full-service bar and restaurant. Additionally, an 8,660 ft<sup>2</sup> maintenance building provides ample storage space for all the heavy-duty equipment used in the day-to-day operations and includes three private offices, washrooms with showers, a lunchroom, and various storage, maintenance and repair bays.