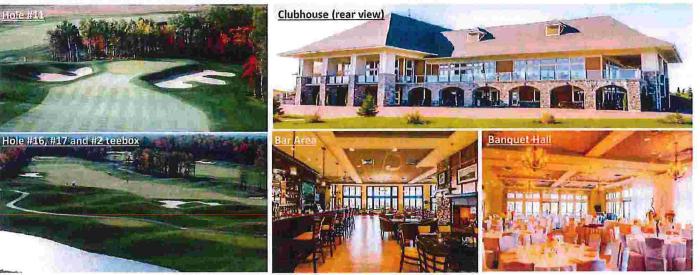

# Asset Overview

Nestled amongst a premier residential development, ROGC currently operates as a semi-private golf facility with approximately 350 dedicated members for the 2024 golf season<sup>1</sup>, ROGC was the first golf course in Canada to be designed by Rees Jones, who has earned the moniker "The Open Doctor" for his work in preparation of numerous major championships and is also the son of legendary golf course designer Robert Trent Jones. The inclusion in SCOREGolf's "Top 100 Courses in Canada" list and praise from former US President George H.W. Bush is further evidence of ROGC's calibre.

The Property includes a ~25,550 ft<sup>2</sup> clubhouse (built in 2008) that houses a large banquet hall for over 200 people, a bar and restaurant with access to a large wrap-around veranda, a full commercial kitchen, a professional golf shop, gendered washrooms, offices, and a large storage area (currently houses ~60 golf carts). Year-round services offered at the clubhouse include weddings, golf simulator rentals, private events and a full-service bar and restaurant. Additionally, an 8,660 ft<sup>2</sup> maintenance building provides ample storage space for all the heavy-duty equipment used in the day-to-day operations and includes (3) private offices, washrooms with showers, a lunchroom, and various storage, maintenance and repair bays.