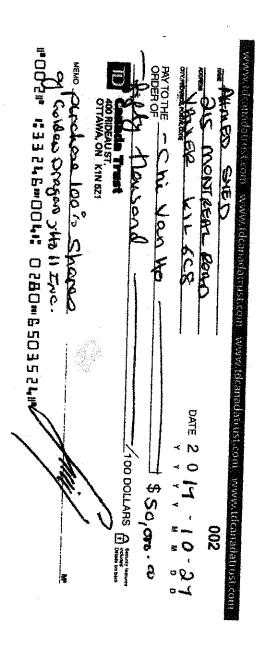

"B" (email from Eric Golden of Blaney McMurtry LLP to Syed dated December 20, 2017, and to Syed's lawyer dated December 19, 2017). The attachments to those responses, being Chi Van Ho's letter to FN dated September 12, 2017, Syed's proposed agreement of purchase and sale for the Buildings dated September 11, 2017, a purported Share Purchase Agreement dated October 27, 2017 between the Chi Ho Family Trust and Ahmed Syed for the trust's 100 shares in GDH 11, a letter from Syed's lawyer to FN's lawyer dated November 17, 2017 regarding his proposed purchase of the Buildings, and a letter from a different lawyer for Syed dated December 15, 2017 regarding Syed's purported purchase of 347 Barber, are attached hereto as Appendix "D".