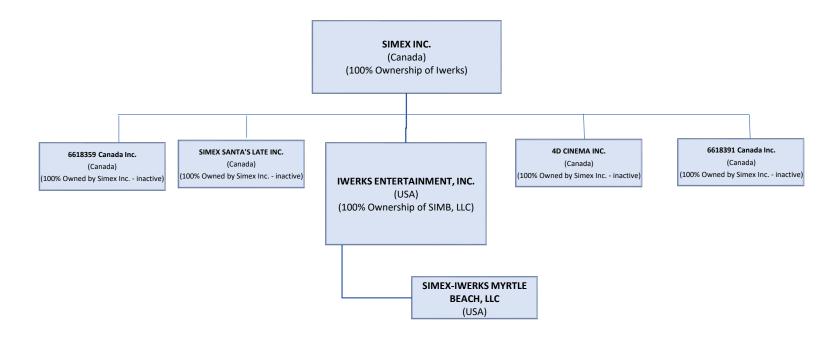

his amount totals \$29,846.17 CAD.

With this all said, can you please help me understand how we can further prove all of this so we may receive a revised assessment. There are over 100 vendors on the creditor listing. We can provide invoice copies or contracts to help prove this assessment if need be. Due to the time it would take to gather these documents, while also working with the monitor during the CCAA process we would need some time. Perhaps as a suggestion we can provide a sample of vendor backups to confirm what is being submitted to start.

Hope this explanation above helps better assess our current HST letter. And please let me know how best I can help.

Thank you,

Jason Gauci

VP Finance and Controller, SimEx Inc.

Mobile 416-457-8846



## **Management Organization Chart**



Note: The four inactive companies were required for film productions to qualify for tax credits. These companies can be re-used for future film productions.

| Common stallic