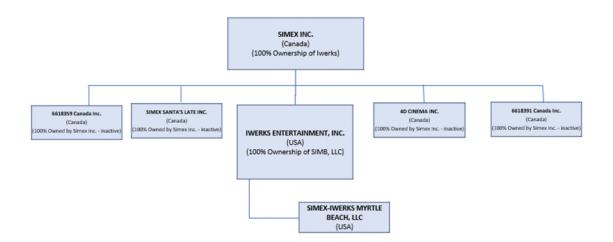

s more fully described in this Report.
- 12. Deloitte has consented to act as Monitor, should the Court grant the Applicants' request for the Proposed Initial Order. Deloitte's Consent is attached as Exhibit "Q" to the Affidavit

- of Michael Needham, sworn January 17, 2024 (the "**Initial Needham Affidavit**"), that is included in the Application Record of the Applicants.
- 13. The Proposed Monitor has retained Borden Ladner Gervais LLP to act as its independent counsel.

#### BACKGROUND INFORMATION WITH RESPECT TO THE APPLICANTS

- 14. This Report should be read in conjunction with the Initial Needham Affidavit for additional background information with respect to the Applicants, upon which the Proposed Monitor relies.
- 15. The organizational structure of the Applicants is as follows:



- 16. Common shareholders owning more than 10% of the outstanding common shares of SimEx are Michael J. Needham Enterprises Ltd. (38.96%) and Shiori Sudo (15.87%). The balance of the common shares are held by 80 other individual and corporate shareholders.
- 17. The Applicants' primary business is the design and manufacture of 4D film experiences and motion-based theatres. The Applicants also own and operate one fully themed

- attraction and maintain an extensive catalog of films including both licensed and original content.
- 18. A core element of the Applicants' business is the Attraction Co-Venture ("ACV") division, which the Applicants began 20 years ago to focus on the institutional market in the United States, consisting of large zoos, aquariums and museums.
- 19. ACV installation