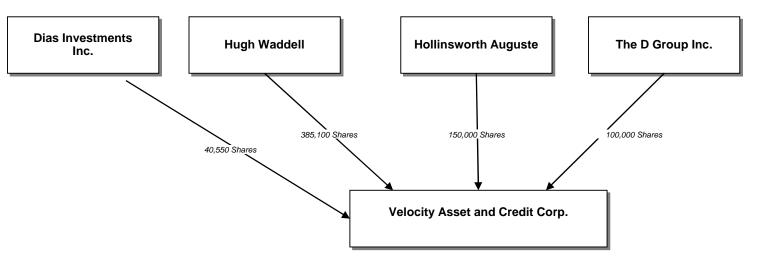

#### C. The Debtors' Other Secured Creditors

22. As disclosed within the Velocity PPSA Search Results, Velocity has granted a security interest in the Property in favor of Beacon Holdings Limited ("**Beacon**").

23. Beacon holds a security interest in 100 common shares in Velocity (the "Beacon Security") that are secured by a PPSA registration (the "Velocity PPSA Party"). Beacon is party to an acknowledgement dated May 20, 2022 (the "Beacon Acknowledgement"), attached hereto as Exhibit "L" that acknowledges Enlightened' s subsequent PPSA registration and limits Beacon's claims over the Property to the Beacon Security.

24. As disclosed within the Dealer PPSA Search Results, Dealer has granted security interests to other creditors in its personal property including in the products and proceeds of or relating to certain of the Dealer Property. The parties with these registered security interests include, among others, Vault Credit Corporation ("**Vault**"), Nextgear Capital Corporation, 11302078 Canada Ltd. o/a Sheaves Capital, A Better Way Towing, Merchant Opportunities Fund Limited Partnership, 564176 ON Inc. o/a AK Sales and Leasing, 2712697 Ontario Inc. and Automotive Finance Canada Inc. (collectively, the "**Dealer PPSA Parties**" and together with the Velocity PPSA Party, the "**PPSA Parties**").