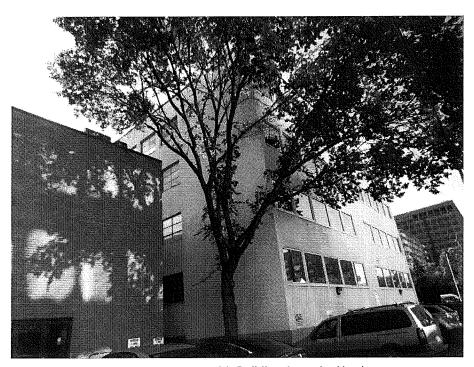

RE: Valuation Analysis

Commonwealth Building

In accordance with your instructions, Gettel Appraisals Ltd. have completed a "Short Narrative" valuation analysis pertaining to the "Commonwealth Building" municipally described as 9912 – 106<sup>th</sup> Street NW, Edmonton, Alberta. The property is legally described as Plan B, Block 6, Lot 84 and Plan B, Block 6, the most southerly 40 feet throughout of Lot 83.

#### **PROPERTY REVIEW**

The property under analysis entails a 13,500 square foot RMU, Residential Mixed Use Zone site located in Downtown Edmonton. The property, known as Commonwealth Building, was constructed in 1960 and entails a Class C rated 5-storey office building which has a rentable area of 37,118 square feet and a 45,286 square foot gross building area which includes the sixth floor mechanical room. There are a total of eight surface energized parking stalls. There has been evidence of a strong replacement and repair program since the property acquisition in 2011 and the subject is overall rated in good condition. The chronological age of the building is 56 years and based on the good building condition the effective age estimate is 25 years. Considering a 50-year economic building life span, the remaining economic life is 25 years.