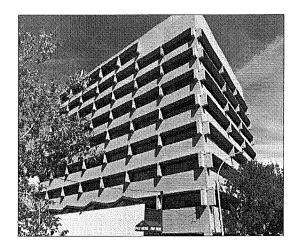

RE: Valuation Analysis

Commonwealth Building

In accordance with your instructions, Gettel Appraisals Ltd. have completed a "Short Narrative" valuation analysis pertaining to the "Commonwealth Building" municipally described as 9912 – 106<sup>th</sup> Street NW, Edmonton, Alberta. The property is legally described as Plan B, Block 6, Lot 84 and Plan B, Block 6, the most southerly 40 feet throughout of Lot 83.

#### **PROPERTY REVIEW**

The property under analysis entails a 13,500 square foot RMU, Residential Mixed Use Zone site located in Downtown Edmonton. The property, known as Commonwealth Building, was constructed in 1960 and entails a Class C rated 5-storey office building which has a rentable area of 37,118 square feet and a 45,286 square foot gross building area which includes the sixth floor mechanical room. There are a total of eight surface energized parking stalls. There has been evidence of a strong replacement and repair program since the property acquisition in 2011 and the subject is overall rated in good condition. The chronological age of the building is 56 years and based on the good building condition the effective age estimate is 25 years. Considering a 50-year economic building life span, the remaining economic life is 25 years.