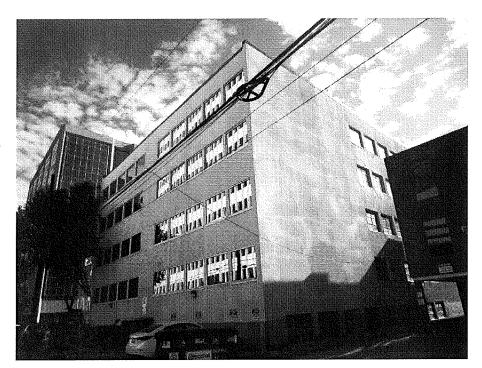

RE: Valuation Analysis

Commonwealth Building

In accordance with your instructions, Gettel Appraisals Ltd. have completed a "Short Narrative" valuation analysis pertaining to the "Commonwealth Building" municipally described as 9912 – 106<sup>th</sup> Street NW, Edmonton, Alberta. The property is legally described as Plan B, Block 6, Lot 84 and Plan B, Block 6, the most southerly 40 feet throughout of Lot 83.

#### **PROPERTY REVIEW**

The property under analysis entails a 13,500 square foot RMU, Residential Mixed Use Zone site located in Downtown Edmonton. The property, known as Commonwealth Building, was constructed in 1960 and entails a Class C rated 5-storey office building which has a rentable area of 37,118 square feet and a 45,286 square foot gross building area which includes the sixth floor mechanical room. There are a total of eight surface energized parking stalls. There has been evidence of a strong replacement and repair program since the property acquisition in 2011 and the subject is overall rated in good condition. The chronological age of the building is 56 years and based on the good building condition the effective age estimate is 25 years. Considering a 50-year economic building life span, the remaining economic life is 25 years.