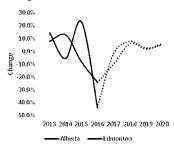

There are a total of thirteen tenants in place upon the effective date of appraisal. A majority of leases in place are structured on a completely triple net basis wherein the tenant is responsible for all operating expenses. Four tenants are exempt from paying property taxes. One lease is structured on a modified gross basis where only a portion of the common area maintenance fee is recoverable. There are two vacant office suites indicating a total vacancy of 2,483 square feet. The subject vacancy level is 6.69% which is positive in comparison to the 11.43% 2016 first quarter Downtown Government District office vacancy rate reported by Colliers International. The asking rental rate in relation to the vacant units is \$10.00 per square foot and this rate is considered on par with market. There are three leases in place that exhibit lease rates below market. In addition to the suite revenue, Arch Psychological Services pays \$12,000 per annum for four surface parking stalls or \$250.00 monthly per stall. Three surface stalls are included in the Family Centre's suite rental. The writers have projected the current net operating income is \$340,173.00 (for further review of the base year income and expense proforma, reference is made to Exhibit C in the Addenda).