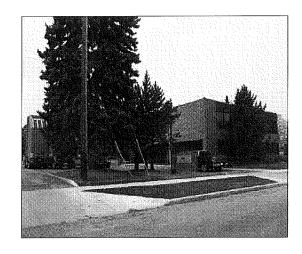

RE: Valuation Analysis

Commonwealth Building

In accordance with your instructions, Gettel Appraisals Ltd. have completed a "Short Narrative" valuation analysis pertaining to the "Commonwealth Building" municipally described as 9912 – 106<sup>th</sup> Street NW, Edmonton, Alberta. The property is legally described as Plan B, Block 6, Lot 84 and Plan B, Block 6, the most southerly 40 feet throughout of Lot 83.

#### **PROPERTY REVIEW**

The property under analysis entails a 13,500 square foot RMU, Residential Mixed Use Zone site located in Downtown Edmonton. The property, known as Commonwealth Building, was constructed in 1960 and entails a Class C rated 5-storey office building which has a rentable area of 37,118 square feet and a 45,286 square foot gross building area which includes the sixth floor mechanical room. There are a total of eight surface energized parking stalls. There has been evidence of a strong replacement and repair program since the property acquisition in 2011 and the subject is overall rated in good condition. The chronological age of the building is 56 years and based on the good building condition the effective age estimate is 25 years. Considering a 50-year economic building life span, the remaining economic life is 25 years.