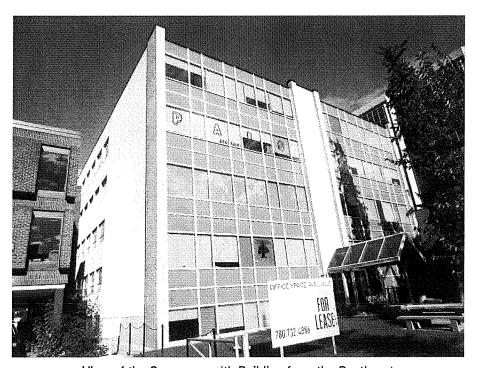

RE: Valuation Analysis

Commonwealth Building

In accordance with your instructions, Gettel Appraisals Ltd. have completed a "Short Narrative" valuation analysis pertaining to the "Commonwealth Building" municipally described as 9912 – 106<sup>th</sup> Street NW, Edmonton, Alberta. The property is legally described as Plan B, Block 6, Lot 84 and Plan B, Block 6, the most southerly 40 feet throughout of Lot 83.

#### **PROPERTY REVIEW**

The property under analysis entails a 13,500 square foot RMU, Residential Mixed Use Zone site located in Downtown Edmonton. The property, known as Commonwealth Building, was constructed in 1960 and entails a Class C rated 5-storey office building which has a rentable area of 37,118 square feet and a 45,286 square foot gross building area which includes the sixth floor mechanical room. There are a total of eight surface energized parking stalls. There has been evidence of a strong replacement and repair program since the property acquisition in 2011 and the subject is overall rated in good condition. The chronological age of the building is 56 years and based on the good building condition the effective age estimate is 25 years. Considering a 50-year economic building life span, the remaining economic life is 25 years.