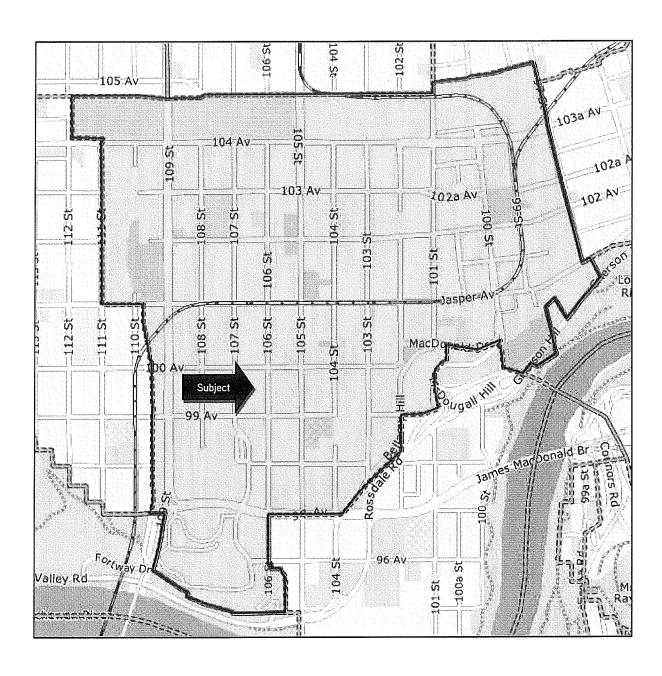

RE: Valuation Analysis

Commonwealth Building

In accordance with your instructions, Gettel Appraisals Ltd. have completed a "Short Narrative" valuation analysis pertaining to the "Commonwealth Building" municipally described as 9912 – 106<sup>th</sup> Street NW, Edmonton, Alberta. The property is legally described as Plan B, Block 6, Lot 84 and Plan B, Block 6, the most southerly 40 feet throughout of Lot 83.