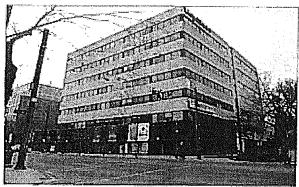

- 4. On August 15, 2016 Colliers International appraised the Commonwealth Building for the Receiver (Appendix 2). The appraised value was \$5,350,000.
- 5. On September 15, 2016 the Receiver selected CW Edmonton Inc. (aka Cushman & Wakefield) as listing agent for the sale of the Commonwealth Building. Three commercial real estate brokerage firms (Colliers International, CW Edmonton Inc. and Avison Young) were selected to submit proposals to sell the property.
- 6. There is an approximate \$2,923,000 mortgage outstanding on the Commonwealth Building.
- 7. Attached as Appendix 3 is a summary of all expressions of interest and offers received by CW Edmonton Inc. The offers range from a low of \$3 million to a high of \$5 million. There was a verbal offer of \$6.35 million received by CW Edmonton Inc. which consisted of \$4.25 million cash and a tax credit/receipt for \$2.1 million. A tax credit/receipt is of no value to the Receiver.
- 8. On November 17, 2016 the Receiver accepted an offer from Chang Liu to purchase the Commonwealth Building for \$5 million (Appendix 4). Amongst other conditions the Offer is subject to the Receiver obtaining Court approval for the sale.
- 9. The Receiver requests that the Court approve the sale of the Commonwealth Building to Chang Liu as set out in Appendix 4 for \$5 million, subject to reasonable adjustments based on the purchaser's due diligence, once completed.

RE: Valuation Analysis

Commonwealth Building

In accordance with your instructions, Gettel Appraisals Ltd. have completed a "Short Narrative" valuation analysis pertaining to the "Commonwealth Building" municipally described as 9912 – 106<sup>th</sup> Street NW, Edmonton, Alberta. The property is legally described as Plan B, Block 6, Lot 84 and Plan B, Block 6, the most southerly 40 feet throughout of Lot 83.

#### **PROPERTY REVIEW**

The property under analysis entails a 13,500 square foot RMU, Residential Mixed Use Zone site located in Downtown Edmonton. The property, known as Commonwealth Building, was constructed in 1960 and entails a Class C rated 5-storey office building which has a rentable area of 37,118 square feet and a 45,286 square foot gross building area which includes the sixth floor mechanical room. There are a total of eight surface energized parking stalls. There has been evidence of a strong replacement and repair program since the property acquisition in 2011 and the subject is overall rated in good condition. The chronological age of the building is 56 years and based on the good building condition the effective age estimate is 25 years. Considering a 50-year economic building life span, the remaining economic life is 25 years.