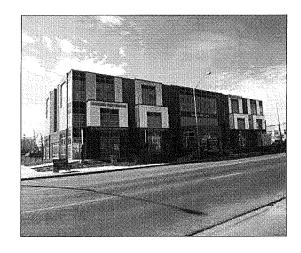

**DATED NOVEMBER 22, 2016** 

ADDRESS FOR SERVICE AND CONTACT INFORMATION OF PARTY FILING THIS DOCUMENT BENNETT JONES LLP 4500, 855, 2<sup>nd</sup> St SW Calgary AB T2P 4K7

Attention: Munaf Mohamed / Mathieu LaFleche

RE: Valuation Analysis

Commonwealth Building

In accordance with your instructions, Gettel Appraisals Ltd. have completed a "Short Narrative" valuation analysis pertaining to the "Commonwealth Building" municipally described as 9912 – 106<sup>th</sup> Street NW, Edmonton, Alberta. The property is legally described as Plan B, Block 6, Lot 84 and Plan B, Block 6, the most southerly 40 feet throughout of Lot 83.

#### **PROPERTY REVIEW**

The property under analysis entails a 13,500 square foot RMU, Residential Mixed Use Zone site located in Downtown Edmonton. The property, known as Commonwealth Building, was constructed in 1960 and entails a Class C rated 5-storey office building which has a rentable area of 37,118 square feet and a 45,286 square foot gross building area which includes the sixth floor mechanical room. There are a total of eight surface energized parking stalls. There has been evidence of a strong replacement and repair program since the property acquisition in 2011 and the subject is overall rated in good condition. The chronological age of the building is 56 years and based on the good building condition the effective age estimate is 25 years. Considering a 50-year economic building life span, the remaining economic life is 25 years.