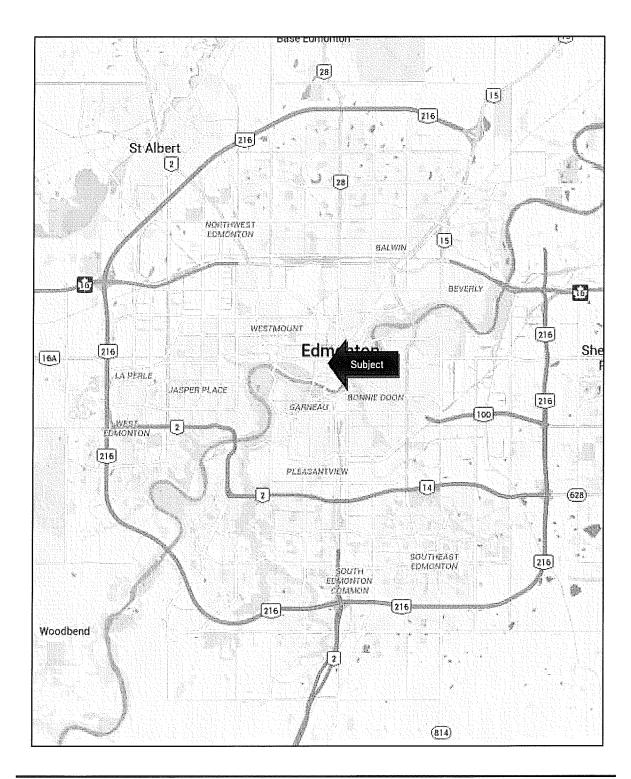

**DATED NOVEMBER 22, 2016** 

ADDRESS FOR SERVICE AND CONTACT INFORMATION OF PARTY FILING THIS DOCUMENT BENNETT JONES LLP 4500, 855, 2<sup>nd</sup> St SW Calgary AB T2P 4K7

Attention: Munaf Mohamed / Mathieu LaFleche

RE: Valuation Analysis

Commonwealth Building

In accordance with your instructions, Gettel Appraisals Ltd. have completed a "Short Narrative" valuation analysis pertaining to the "Commonwealth Building" municipally described as 9912 – 106<sup>th</sup> Street NW, Edmonton, Alberta. The property is legally described as Plan B, Block 6, Lot 84 and Plan B, Block 6, the most southerly 40 feet throughout of Lot 83.