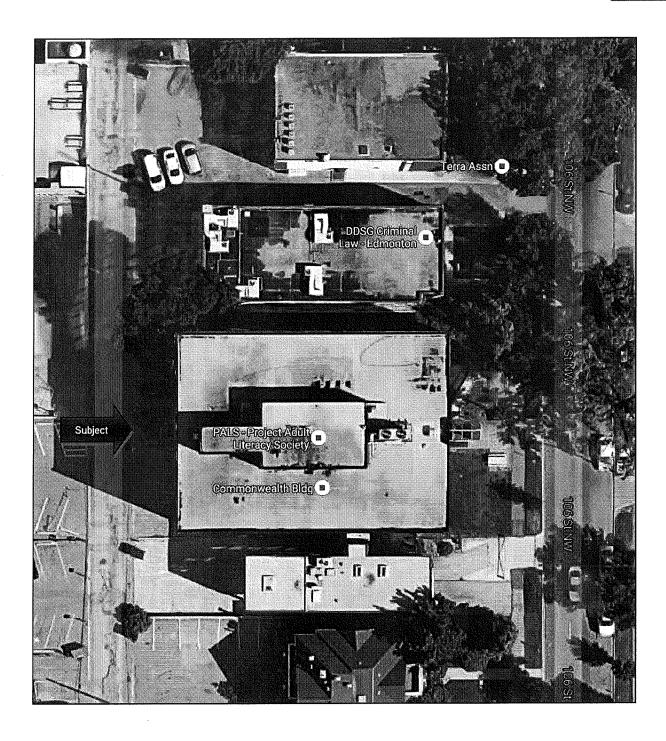

RE: Valuation Analysis

Commonwealth Building

In accordance with your instructions, Gettel Appraisals Ltd. have completed a "Short Narrative" valuation analysis pertaining to the "Commonwealth Building" municipally described as 9912 – 106<sup>th</sup> Street NW, Edmonton, Alberta. The property is legally described as Plan B, Block 6, Lot 84 and Plan B, Block 6, the most southerly 40 feet throughout of Lot 83.

#### **PROPERTY REVIEW**

The property under analysis entails a 13,500 square foot RMU, Residential Mixed Use Zone site located in Downtown Edmonton. The property, known as Commonwealth Building, was constructed in 1960 and entails a Class C rated 5-storey office building which has a rentable area of 37,118 square feet and a 45,286 square foot gross building area which includes the sixth floor mechanical room. There are a total of eight surface energized parking stalls. There has been evidence of a strong replacement and repair program since the property acquisition in 2011 and the subject is overall rated in good condition. The chronological age of the building is 56 years and based on the good building condition the effective age estimate is 25 years. Considering a 50-year economic building life span, the remaining economic life is 25 years.