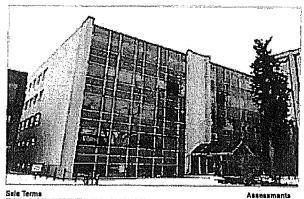

**DATED NOVEMBER 22, 2016** 

ADDRESS FOR SERVICE AND CONTACT INFORMATION OF PARTY FILING THIS DOCUMENT BENNETT JONES LLP 4500, 855, 2<sup>nd</sup> St SW Calgary AB T2P 4K7

Attention: Munaf Mohamed / Mathieu LaFleche

Phone: 403 298 4456 / 780 917 5249

Fax: 403 265 7219 File No.: 000681-00019

- On August 4, 2016, the Court of Queen's Bench of Alberta appointed Deloitte Restructuring Inc. ("Deloitte") as Receiver of the current and future assets, undertakings and properties of every nature and kind whatsoever of Sprockit Apps Inc. and 1926378 Alberta Ltd. ("1926378").
- 2. Deloitte has been managing the operations of Sprockit Apps Inc. and 1926378 since the receivership appointment. Sprockit Apps Inc.'s operations consist of the management and receipt of revenues from the sale of mobile device applications ("apps"). Monthly revenues have been reduced to a negligible amount as a result of Apple no longer permitting many of the apps to operate on their platform. 1926378's operations consist of the owner/landlord of a five story commercial building located near downtown Edmonton Alberta ("Commonwealth Building").
- 3. Prior to the Receiver's appointment the Commonwealth Building was appraised by Gettel Appraisals Ltd. on July 6, 2016 for \$4,825,000 (Appendix 1).

RE: Valuation Analysis

Commonwealth Building

In accordance with your instructions, Gettel Appraisals Ltd. have completed a "Short Narrative" valuation analysis pertaining to the "Commonwealth Building" municipally described as 9912 – 106<sup>th</sup> Street NW, Edmonton, Alberta. The property is legally described as Plan B, Block 6, Lot 84 and Plan B, Block 6, the most southerly 40 feet throughout of Lot 83.

#### **PROPERTY REVIEW**

The property under analysis entails a 13,500 square foot RMU, Residential Mixed Use Zone site located in Downtown Edmonton. The property, known as Commonwealth Building, was constructed in 1960 and entails a Class C rated 5-storey office building which has a rentable area of 37,118 square feet and a 45,286 square foot gross building area which includes the sixth floor mechanical room. There are a total of eight surface energized parking stalls. There has been evidence of a strong replacement and repair program since the property acquisition in 2011 and the subject is overall rated in good condition. The chronological age of the building is 56 years and based on the good building condition the effective age estimate is 25 years. Considering a 50-year economic building life span, the remaining economic life is 25 years.