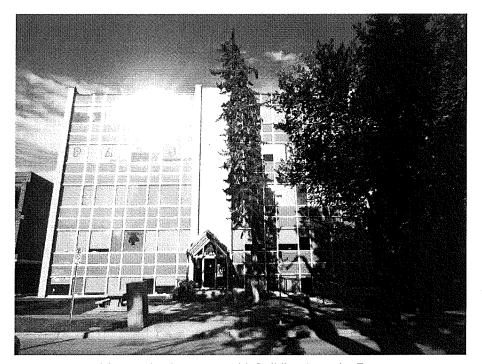

RE: Valuation Analysis

Commonwealth Building

In accordance with your instructions, Gettel Appraisals Ltd. have completed a "Short Narrative" valuation analysis pertaining to the "Commonwealth Building" municipally described as 9912 – 106<sup>th</sup> Street NW, Edmonton, Alberta. The property is legally described as Plan B, Block 6, Lot 84 and Plan B, Block 6, the most southerly 40 feet throughout of Lot 83.

#### **PROPERTY REVIEW**

The property under analysis entails a 13,500 square foot RMU, Residential Mixed Use Zone site located in Downtown Edmonton. The property, known as Commonwealth Building, was constructed in 1960 and entails a Class C rated 5-storey office building which has a rentable area of 37,118 square feet and a 45,286 square foot gross building area which includes the sixth floor mechanical room. There are a total of eight surface energized parking stalls. There has been evidence of a strong replacement and repair program since the property acquisition in 2011 and the subject is overall rated in good condition. The chronological age of the building is 56 years and based on the good building condition the effective age estimate is 25 years. Considering a 50-year economic building life span, the remaining economic life is 25 years.