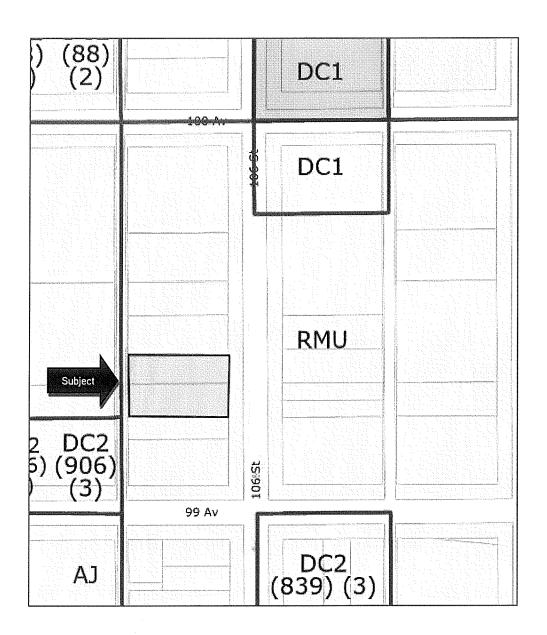

RE: Valuation Analysis

Commonwealth Building

In accordance with your instructions, Gettel Appraisals Ltd. have completed a "Short Narrative" valuation analysis pertaining to the "Commonwealth Building" municipally described as 9912 – 106<sup>th</sup> Street NW, Edmonton, Alberta. The property is legally described as Plan B, Block 6, Lot 84 and Plan B, Block 6, the most southerly 40 feet throughout of Lot 83.

#### **PROPERTY REVIEW**

The property under analysis entails a 13,500 square foot RMU, Residential Mixed Use Zone site located in Downtown Edmonton. The property, known as Commonwealth Building, was constructed in 1960 and entails a Class C rated 5-storey office building which has a rentable area of 37,118 square feet and a 45,286 square foot gross building area which includes the sixth floor mechanical room. There are a total of eight surface energized parking stalls. There has been evidence of a strong replacement and repair program since the property acquisition in 2011 and the subject is overall rated in good condition. The chronological age of the building is 56 years and based on the good building condition the effective age estimate is 25 years. Considering a 50-year economic building life span, the remaining economic life is 25 years.