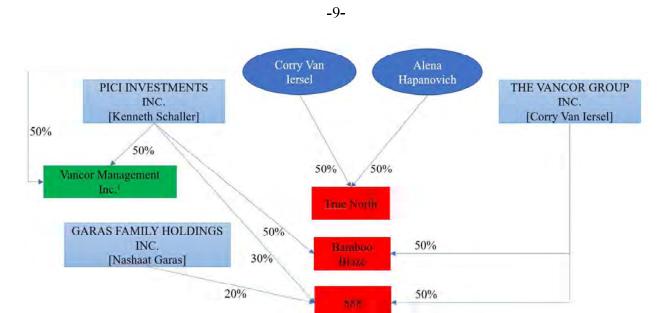

rations (through 888 as landlord) will be essential to a turnaround of the businesses. In the highly regulated and hypercompetitive Canadian cannabis industry, fair and predictable real estate costs provide advantages to cannabis retailers.
- 16. The Debtors are three of six businesses currently owned or controlled by (i) Corry Van Iersel ("Van Iersel") and/or Vancor and (ii) PICI Investments Incorporated ("PICI") or Alena Hapanovich ("Hapanovich") (the common-law spouse of PICI's principal, Kenneth Schaller ("Schaller"). Garas Family Holdings Inc. ("Garas Holdings") owns a minority interest in 888.
- 17. A corporate chart reflecting the ownership interests in the Debtors follows:

<sup>&</sup>lt;sup>1</sup> A non-Debtor entity, Vancor Management Inc., operates as 888's property manager.



<sup>&</sup>quot;True North" means 2744364 Ontario Limited (o/a True North Cannabis Co.)

# 18. The Debtors' executive management and directors are Van Iersel and Schaller <sup>2</sup> or Hapanovich, as follows:

| Debtor       | Directors  | Officers                              |
|--------------|------------|---------------------------------------|
| TNCC         | Van Iersel | Van Iersel – President/Treasurer      |
|              | Hapanovich | Hapanovich – Vice President/Secretary |
| Bamboo Blaze | Schaller   | Schaller – President                  |
|              | Van Iersel | Van Iersel – Secretary/Treasurer      |

<sup>&</sup>lt;sup>2</sup> As described herein, although nominally having the roles set out above, Schaller and Hapanovich have fully withdrawn from the businesses