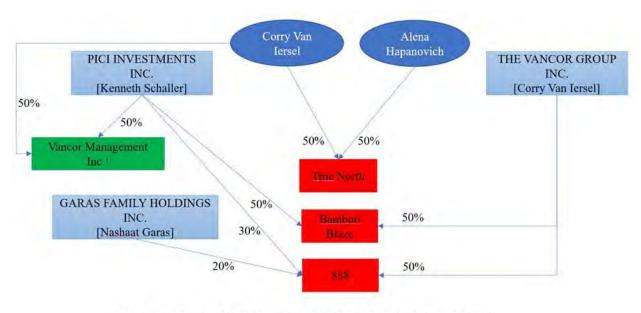

January 16, 2025.
- 23. A table summarizing 888 real property interests is attached hereto as **Exhibit "E"**. 888 is current on all of its property tax obligations.

### D. The Debtors' ownership, directors, and officers

- 24. The Debtors are three of six businesses currently owned or controlled by (i) me and/or Vancor, and (ii) PICI Investments Incorporated ("PICI") or Alena Hapanovich ("Hapanovich"), the common-law spouse of PICI's principal, Kenneth Schaller ("Schaller"). Copies of unanimous shareholders agreements regarding each of the Debtors are attached hereto as Exhibits "F", "G" and "H".
- 25. A corporate chart reflecting the ownership interests in the Debtors follows:

<sup>&</sup>lt;sup>1</sup> A non-Debtor entity, Vancor Management Inc., operates as 888's property manager.



<sup>&</sup>quot;True North" means 2744364 Ontario Limited (o/a True North Cannabis Co.)

### 26. The Debtors' directors and officers are me, and Schaller<sup>2</sup> or Hapanovich, as set out below:

| Debtor       | Directors                | Officers                                                                |
|--------------|--------------------------|-------------------------------------------------------------------------|
| TNCC         | Van Iersel<br>Hapanovich | Van Iersel – President/Treasurer  Hapanovich – Vice President/Secretary |
| Bamboo Blaze | Schaller  Van Iersel     | Schaller – President  Van Iersel – Secretary/Treasurer                  |
| 888          | Schaller<br>Van Iersel   | Schaller – President  Van Iersel – Secretary/Treasurer                  |

<sup>&