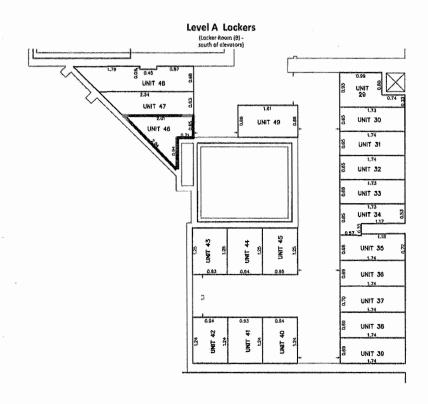

# LOCKER UNIT AND PURCHASER

| # OF<br>UNITS<br>SOLD | SUITE#                      | PIN(S)                                                                                                                                                                                                                                                                                                                                                                                                                            | PURCHASER (S)<br>CAPACITY                                                                                                                            |
|-----------------------|-----------------------------|-----------------------------------------------------------------------------------------------------------------------------------------------------------------------------------------------------------------------------------------------------------------------------------------------------------------------------------------------------------------------------------------------------------------------------------|------------------------------------------------------------------------------------------------------------------------------------------------------|
| 1.                    | Locker Units 21A<br>and 22A | PIN 76911-0126 (LT)  UNIT 21, LEVEL A, TORONTO STANDARD CONDOMINIUM PLAN NO. 2911 AND ITS APPURTENANT INTEREST; SUBJECT TO AND TOGETHER WITH EASEMENTS AS SET OUT IN SCHEDULE A AS IN AT6082534; CITY OF TORONTO PIN 76911-0127 (LT)  UNIT 22, LEVEL A, TORONTO STANDARD CONDOMINIUM PLAN NO. 2911 AND ITS APPURTENANT INTEREST; SUBJECT TO AND TOGETHER WITH EASEMENTS AS SET OUT IN SCHEDULE A AS IN AT6082534; CITY OF TORONTO | DAVIES IRVINE, RACHEL ANGHARAD  as Tenants In Common as to a 60% Interest  HOLLELEY, RICHARD ERWIN GEORGE  as Tenants In Common as to a 40% Interest |
| 2.                    | Locker Unit 46A             | PIN 76911-0151 (LT)  UNIT 46, LEVEL A, TORONTO STANDARD CONDOMINIUM PLAN NO. 2911 AND ITS APPURTENANT INTEREST; SUBJECT TO AND TOGETHER WITH EASEMENTS AS SET OUT IN SCHEDULE A AS IN AT6082534; CITY OF TORONTO                                                                                                                                                                                                                  | LIFSHITS, JACOB<br>as Registered Owner                                                                                                               |