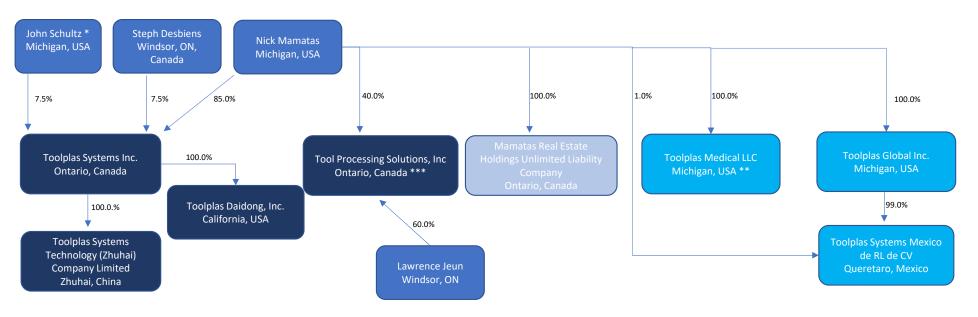

### **BACKGROUND**

- 9. The Debtors operated as part of a network of related corporations with common ownership.

  TPS is majority owned by Nick Mamatas ("Mamatas"), who also has a minority interest in Tool Solutions, which was incorporated for the sole purpose of fulfilling contracts related to a specific customer.
- 10. TPS is the sole shareholder of Toolplas Systems Technology (Zhuhai) Company Limited ("Toolplas China"), which operates a design office located in Zhuhai City, People's Republic of China. The Receiver has only limited information regarding the relationship between Toolplas and Toolplas China, although the books and records of Toolplas available to the Receiver disclose that Toolplas appears to have funded the operational expenses of Toolplas China through regular unsecured advances to Toolplas China.
- 11. Mamatas is the sole shareholder of Toolplas Global Inc. ("TGI"), which holds a majority stake in Toolplas Systems Mexico de RL de CV ("Toolplas Mexico"). Mamatas is also the sole shareholder of MREH, which is subject to a separate receivership proceeding. A copy of the Debtors' organizational chart is attached hereto as Appendix "B".
- 12. In the period immediately prior to the Appointment Order, Toolplas employed 26 salaried employees and 137 hourly employees at the Premises. On March 2, 2021, Toolplas ceased operations. The Receiver did not recommence the operations of Toolplas after the date of the Appointment Order.
- 13. Pursuant to an asset-based credit agreement dated December 21, 2017, as amended, TD made available to TPS a five-year committed revolving credit facility in the amount of US \$30,000,000. Pursuant to an equipment loan agreement dated December 21, 2017, TD