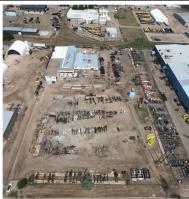

# Receivership Sale

Large format industrial property

## **INDUSTRIAL FLEX OPPORTUNITY**

### 1496 Brier Park Crescent NW, Medicine Hat, AB

| Opportunity | 104,666 SF         |
|-------------|--------------------|
| Site Size   | 8.18 Acres         |
| Zoning      | General Industrial |
| Sale Price  | Un-Priced          |
| Taxes       | \$70,899.08        |

#### **Property Highlights**

- Brier Industrial Park location
- Well suited for an industrial manufacturing facility
- 24' 36' ceiling heights
- 4 x 5 ton cranes & 1 x 10 ton crane
- Rail access behind lot