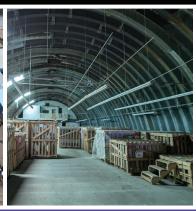

# Receivership Sale

Industrial storage facility

## REDEVELOPMENT OPPORTUNITY

### 1516 Brier Park Crescent NW, Medicine Hat, AB

| Opportunity | 29,955 SF          |
|-------------|--------------------|
| Site Size   | 4.96 Acres         |
| Zoning      | General Industrial |
| Sale Price  | Un-Priced          |
| Taxes       | \$27,655.60        |

#### Property Highlights

- Brier Industrial Park location
- Warehouse with an open floor plan and adjoining quonset
- 12' 18' ceiling heights
- 3-phase, 600 volt power, 800 AMP
- Large, fenced yard space
  - Rail access behind lot