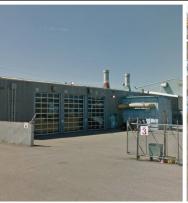

# Receivership Sale

Large format industrial property

## **INDUSTRIAL FLEX OPPORTUNITY**

### 1496 Brier Park Crescent NW, Medicine Hat, AB

| Opportunity | 104,666 SF         |
|-------------|--------------------|
| Site Size   | 8.18 Acres         |
| Zoning      | General Industrial |
| Sale Price  | Un-Priced          |
| Taxes       | \$70,899.08        |

#### **Property Highlights**

- Brier Industrial Park location
- Well suited for an industrial manufacturing facility
- 24' 36' ceiling heights
- 4 x 5 ton cranes & 1 x 10 ton crane
- Rail access behind lot