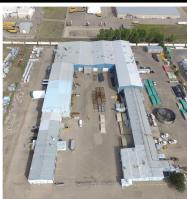

# Receivership Sale

Large format industrial property

## **INDUSTRIAL FLEX OPPORTUNITY**

### 1496 Brier Park Crescent NW, Medicine Hat, AB

| Opportunity | 104,666 SF         |
|-------------|--------------------|
| Site Size   | 8.18 Acres         |
| Zoning      | General Industrial |
| Sale Price  | Un-Priced          |
| Taxes       | \$70,899.08        |

#### **Property Highlights**

- Brier Industrial Park location
- Well suited for an industrial manufacturing facility
- 24' 36' ceiling heights
- 4 x 5 ton cranes & 1 x 10 ton crane
- Rail access behind lot