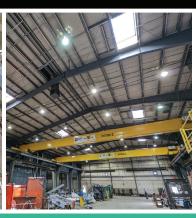

#### **Property Highlights**

- Brier Industrial Park location
- Well suited for an industrial manufacturing facility
- 24' 36' ceiling heights
- 4 x 5 ton cranes & 1 x 10 ton crane
- Rail access behind lot