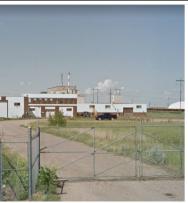

# Receivership Sale

Industrial storage facility

## REDEVELOPMENT OPPORTUNITY

### 1516 Brier Park Crescent NW, Medicine Hat, AB

| Opportunity | 29,955 SF          |
|-------------|--------------------|
| Site Size   | 4.96 Acres         |
| Zoning      | General Industrial |
| Sale Price  | Un-Priced          |
| Taxes       | \$27,655.60        |

#### Property Highlights

- Brier Industrial Park location
- Warehouse with an open floor plan and adjoining quonset
- 12' 18' ceiling heights
- 3-phase, 600 volt power, 800 AMP
- Large, fenced yard space
  - Rail access behind lot