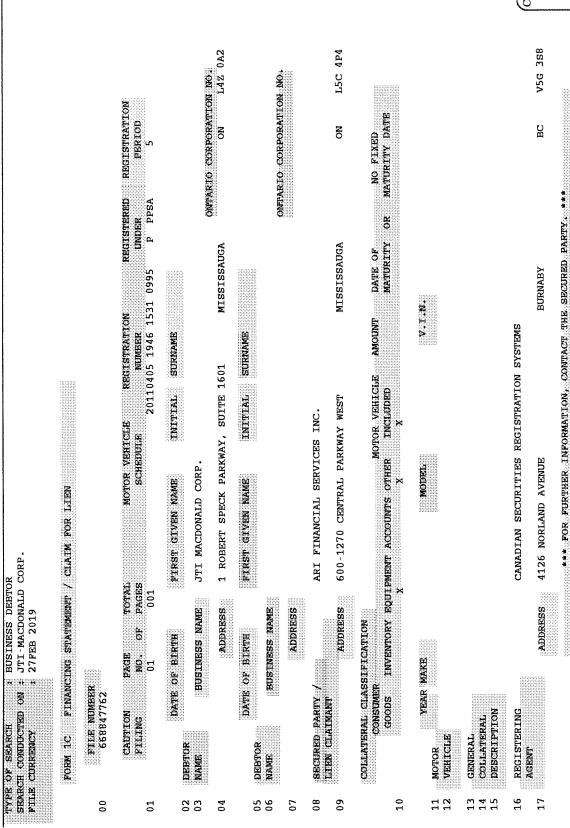

# **EXHIBIT "S"**

| This is <b>Exhibit "S"</b> , referred to in the          |
|----------------------------------------------------------|
| Affidavit of Robert McMaster, sworn before me            |
| this 8th day of March, 2019.                             |
|                                                          |
|                                                          |
| Mull                                                     |
| Notary Public Mitchell Grossell<br>Barrister & Solicitor |
| LaO# 077931                                              |

L

THIS IS TO CERTIFY THAT A SEARCH HAS BEEN MADE IN THE RECORDS OF THE CENTRAL OFFICE OF THE PERSONAL PROPERTY SECURITY REGISTRATION SYSTEM IN RESPECT OF THE FOLLOWING:

TYPE OF SEARCH : BUSINESS DEBTOR

SEARCH CONDUCTED ON : JTI-MACDONALD CORP.

FILE CURRENCY : 27FEB 2019

ENQUIRY NUMBER 20190228111501.34 CONTAINS 32 PAGE(S), 10 FAMILY(IES).

THE SEARCH RESULTS MAY INDICATE THAT THERE ARE SOME REGISTRATIONS WHICH SET OUT A BUSINESS DEBTOR NAME WHICH IS SIMILAR TO THE NAME IN WHICH YOUR ENQUIRY WAS MADE. IF YOU DETERMINE THAT THERE ARE OTHER SIMILAR BUSINESS DEBTOR NAMES, YOU MAY REQUEST THAT ADDITIONAL ENQUIRIES BE MADE AGAINST THOSE NAMES.

THORNTON GROUT FINNIGAN LLP - ROXANA MANEA 3200-100 WELLINGTON STREET WEST TORONTO ON M5K 1K7

ID : 20190228111501.34 RUN NUMBER: 059 RUN DATE: 2019/02/28

PERSONAL PROPERTY SECURITY REGISTRATION SYSTEM PROVINCE OF ONTARIO MINISTRY OF GOVERNMENT SERVICES ENQUIRY RESPONSE CERTIFICATE