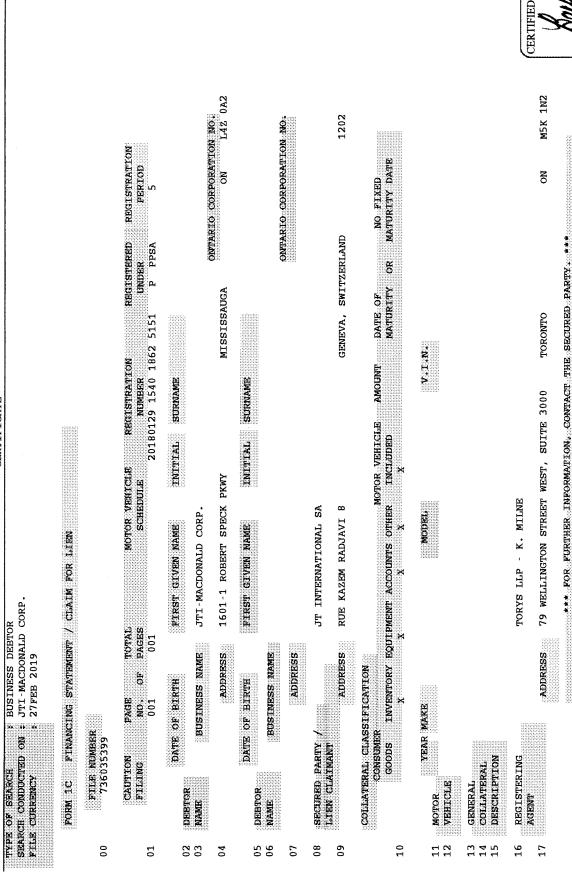

# **EXHIBIT "S"**

| This is <b>Exhibit "S"</b> , referred to in the          |
|----------------------------------------------------------|
| Affidavit of Robert McMaster, sworn before me            |
| this 8th day of March, 2019.                             |
|                                                          |
|                                                          |
| Mull                                                     |
| Notary Public Mitchell Grossell<br>Barrister & Solicitor |
| LaO# 077931                                              |

L

THIS IS TO CERTIFY THAT A SEARCH HAS BEEN MADE IN THE RECORDS OF THE CENTRAL OFFICE OF THE PERSONAL PROPERTY SECURITY REGISTRATION SYSTEM IN RESPECT OF THE FOLLOWING:

TYPE OF SEARCH : BUSINESS DEBTOR

SEARCH CONDUCTED ON : JTI-MACDONALD CORP.

FILE CURRENCY : 27FEB 2019

ENQUIRY NUMBER 20190228111501.34 CONTAINS 32 PAGE(S), 10 FAMILY(IES).

THE SEARCH RESULTS MAY INDICATE THAT THERE ARE SOME REGISTRATIONS WHICH SET OUT A BUSINESS DEBTOR NAME WHICH IS SIMILAR TO THE NAME IN WHICH YOUR ENQUIRY WAS MADE. IF YOU DETERMINE THAT THERE ARE OTHER SIMILAR BUSINESS DEBTOR NAMES, YOU MAY REQUEST THAT ADDITIONAL ENQUIRIES BE MADE AGAINST THOSE NAMES.

THORNTON GROUT FINNIGAN LLP - ROXANA MANEA 3200-100 WELLINGTON STREET WEST TORONTO ON M5K 1K7

ID : 20190228111501.34 RUN NUMBER: 059 RUN DATE: 2019/02/28

PERSONAL PROPERTY SECURITY REGISTRATION SYSTEM PROVINCE OF ONTARIO MINISTRY OF GOVERNMENT SERVICES ENQUIRY RESPONSE CERTIFICATE