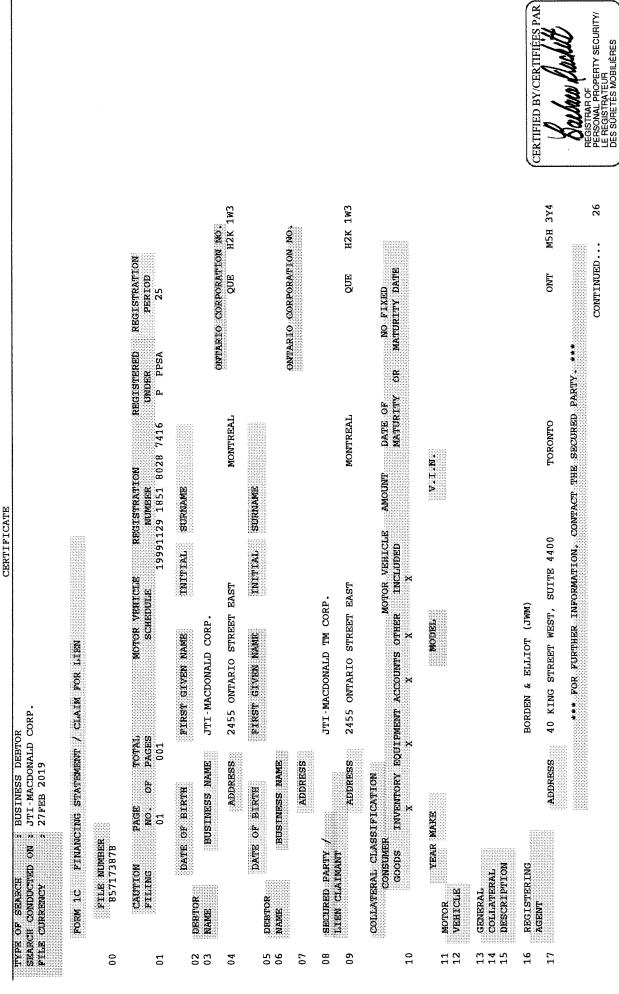

# **EXHIBIT "S"**

| This is <b>Exhibit "S"</b> , referred to in the          |
|----------------------------------------------------------|
| Affidavit of Robert McMaster, sworn before me            |
| this 8th day of March, 2019.                             |
|                                                          |
|                                                          |
| Mull                                                     |
| Notary Public Mitchell Grossell<br>Barrister & Solicitor |
| LaO# 077931                                              |

L

THIS IS TO CERTIFY THAT A SEARCH HAS BEEN MADE IN THE RECORDS OF THE CENTRAL OFFICE OF THE PERSONAL PROPERTY SECURITY REGISTRATION SYSTEM IN RESPECT OF THE FOLLOWING:

TYPE OF SEARCH : BUSINESS DEBTOR

SEARCH CONDUCTED ON : JTI-MACDONALD CORP.

FILE CURRENCY : 27FEB 2019

ENQUIRY NUMBER 20190228111501.34 CONTAINS 32 PAGE(S), 10 FAMILY(IES).

THE SEARCH RESULTS MAY INDICATE THAT THERE ARE SOME REGISTRATIONS WHICH SET OUT A BUSINESS DEBTOR NAME WHICH IS SIMILAR TO THE NAME IN WHICH YOUR ENQUIRY WAS MADE. IF YOU DETERMINE THAT THERE ARE OTHER SIMILAR BUSINESS DEBTOR NAMES, YOU MAY REQUEST THAT ADDITIONAL ENQUIRIES BE MADE AGAINST THOSE NAMES.