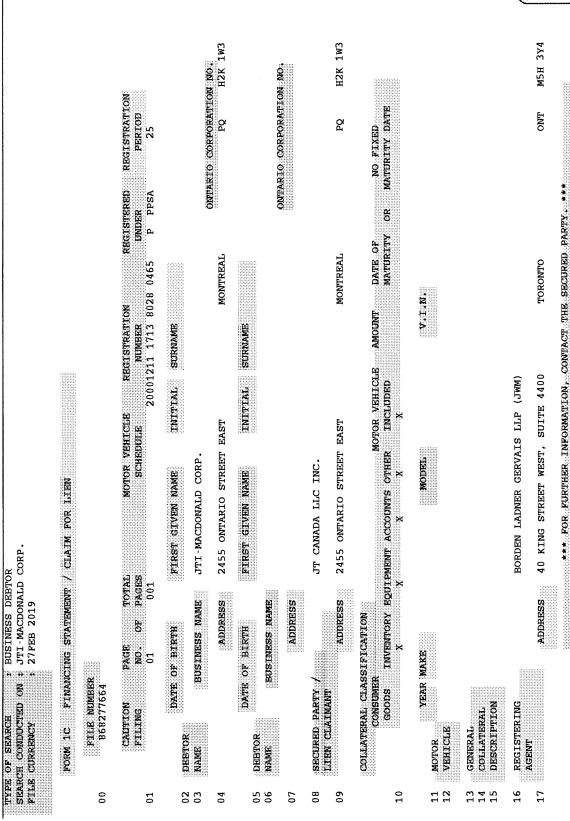

# **EXHIBIT "S"**

| This is <b>Exhibit "S"</b> , referred to in the          |
|----------------------------------------------------------|
| Affidavit of Robert McMaster, sworn before me            |
| this 8th day of March, 2019.                             |
|                                                          |
|                                                          |
| Mull                                                     |
| Notary Public Mitchell Grossell<br>Barrister & Solicitor |
| LaO# 077931                                              |

L

THIS IS TO CERTIFY THAT A SEARCH HAS BEEN MADE IN THE RECORDS OF THE CENTRAL OFFICE OF THE PERSONAL PROPERTY SECURITY REGISTRATION SYSTEM IN RESPECT OF THE FOLLOWING:

TYPE OF SEARCH : BUSINESS DEBTOR

SEARCH CONDUCTED ON : JTI-MACDONALD CORP.

FILE CURRENCY : 27FEB 2019

ENQUIRY NUMBER 20190228111501.34 CONTAINS 32 PAGE(S), 10 FAMILY(IES).

THE SEARCH RESULTS MAY INDICATE THAT THERE ARE SOME REGISTRATIONS WHICH SET OUT A BUSINESS DEBTOR NAME WHICH IS SIMILAR TO THE NAME IN WHICH YOUR ENQUIRY WAS MADE. IF YOU DETERMINE THAT THERE ARE OTHER SIMILAR BUSINESS DEBTOR NAMES, YOU MAY REQUEST THAT ADDITIONAL ENQUIRIES BE MADE AGAINST THOSE NAMES.

THORNTON GROUT FINNIGAN LLP - ROXANA MANEA 3200-100 WELLINGTON STREET WEST TORONTO ON M5K 1K7

ID : 20190228111501.34 RUN NUMBER: 059 RUN DATE: 2019/02/28

PERSONAL PROPERTY SECURITY REGISTRATION SYSTEM PROVINCE OF ONTARIO MINISTRY OF GOVERNMENT SERVICES ENQUIRY RESPONSE CERTIFICATE