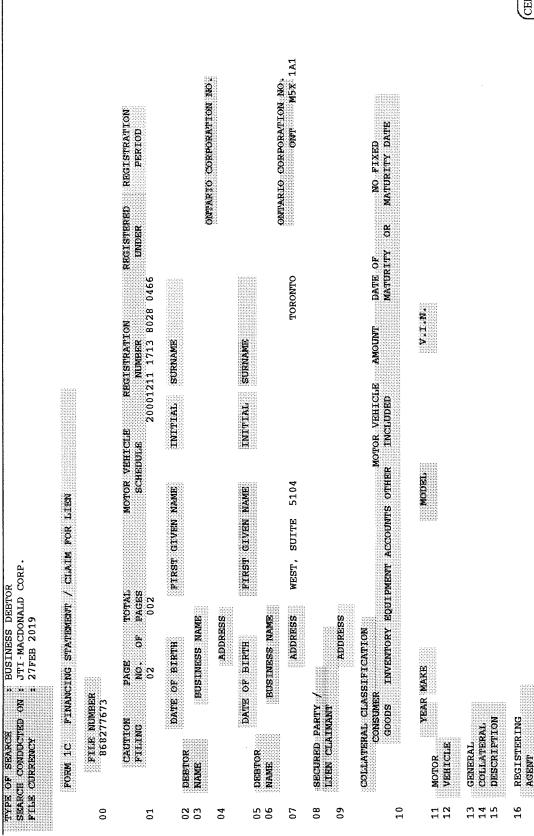

# **EXHIBIT "S"**

| This is <b>Exhibit "S"</b> , referred to in the          |
|----------------------------------------------------------|
| Affidavit of Robert McMaster, sworn before me            |
| this 8th day of March, 2019.                             |
|                                                          |
|                                                          |
| Mull                                                     |
| Notary Public Mitchell Grossell<br>Barrister & Solicitor |
| LaO# 077931                                              |

L

THIS IS TO CERTIFY THAT A SEARCH HAS BEEN MADE IN THE RECORDS OF THE CENTRAL OFFICE OF THE PERSONAL PROPERTY SECURITY REGISTRATION SYSTEM IN RESPECT OF THE FOLLOWING:

TYPE OF SEARCH : BUSINESS DEBTOR

SEARCH CONDUCTED ON : JTI-MACDONALD CORP.

FILE CURRENCY : 27FEB 2019

ENQUIRY NUMBER 20190228111501.34 CONTAINS 32 PAGE(S), 10 FAMILY(IES).

THE SEARCH RESULTS MAY INDICATE THAT THERE ARE SOME REGISTRATIONS WHICH SET OUT A BUSINESS DEBTOR NAME WHICH IS SIMILAR TO THE NAME IN WHICH YOUR ENQUIRY WAS MADE. IF YOU DETERMINE THAT THERE ARE OTHER SIMILAR BUSINESS DEBTOR NAMES, YOU MAY REQUEST THAT ADDITIONAL ENQUIRIES BE MADE AGAINST THOSE NAMES.