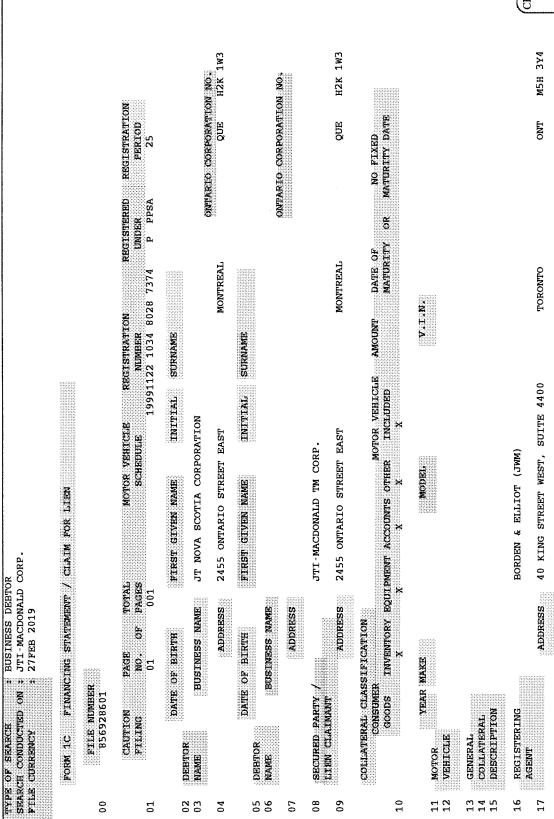

# **EXHIBIT "S"**

| This is <b>Exhibit "S"</b> , referred to in the          |
|----------------------------------------------------------|
| Affidavit of Robert McMaster, sworn before me            |
| this 8th day of March, 2019.                             |
|                                                          |
|                                                          |
| Mull                                                     |
| Notary Public Mitchell Grossell<br>Barrister & Solicitor |
| LaO# 077931                                              |

L

THIS IS TO CERTIFY THAT A SEARCH HAS BEEN MADE IN THE RECORDS OF THE CENTRAL OFFICE OF THE PERSONAL PROPERTY SECURITY REGISTRATION SYSTEM IN RESPECT OF THE FOLLOWING:

TYPE OF SEARCH : BUSINESS DEBTOR

SEARCH CONDUCTED ON : JTI-MACDONALD CORP.

FILE CURRENCY : 27FEB 2019

ENQUIRY NUMBER 20190228111501.34 CONTAINS 32 PAGE(S), 10 FAMILY(IES).

THE SEARCH RESULTS MAY INDICATE THAT THERE ARE SOME REGISTRATIONS WHICH SET OUT A BUSINESS DEBTOR NAME WHICH IS SIMILAR TO THE NAME IN WHICH YOUR ENQUIRY WAS MADE. IF YOU DETERMINE THAT THERE ARE OTHER SIMILAR BUSINESS DEBTOR NAMES, YOU MAY REQUEST THAT ADDITIONAL ENQUIRIES BE MADE AGAINST THOSE NAMES.