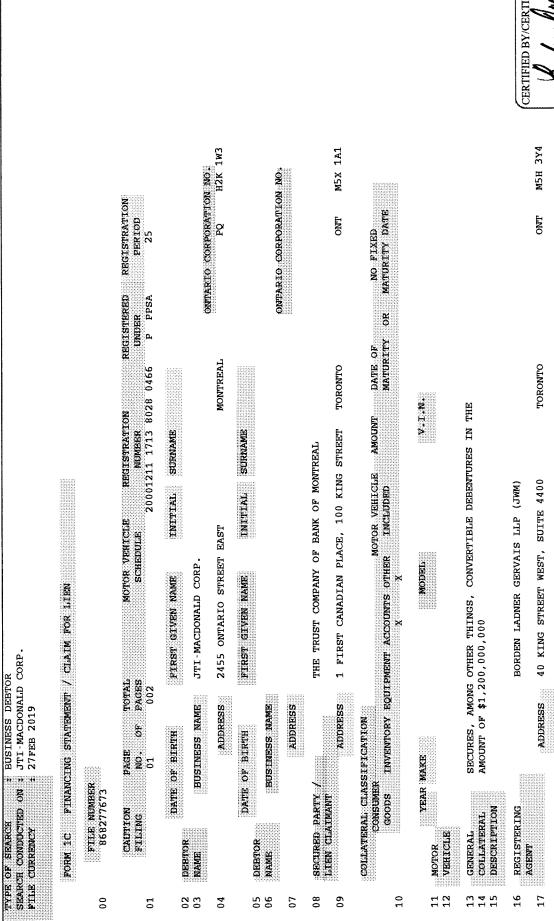

# **EXHIBIT "S"**

| This is <b>Exhibit "S"</b> , referred to in the          |
|----------------------------------------------------------|
| Affidavit of Robert McMaster, sworn before me            |
| this 8th day of March, 2019.                             |
|                                                          |
|                                                          |
| Mull                                                     |
| Notary Public Mitchell Grossell<br>Barrister & Solicitor |
| LaO# 077931                                              |

L

THIS IS TO CERTIFY THAT A SEARCH HAS BEEN MADE IN THE RECORDS OF THE CENTRAL OFFICE OF THE PERSONAL PROPERTY SECURITY REGISTRATION SYSTEM IN RESPECT OF THE FOLLOWING:

TYPE OF SEARCH : BUSINESS DEBTOR

SEARCH CONDUCTED ON : JTI-MACDONALD CORP.

FILE CURRENCY : 27FEB 2019

ENQUIRY NUMBER 20190228111501.34 CONTAINS 32 PAGE(S), 10 FAMILY(IES).

THE SEARCH RESULTS MAY INDICATE THAT THERE ARE SOME REGISTRATIONS WHICH SET OUT A BUSINESS DEBTOR NAME WHICH IS SIMILAR TO THE NAME IN WHICH YOUR ENQUIRY WAS MADE. IF YOU DETERMINE THAT THERE ARE OTHER SIMILAR BUSINESS DEBTOR NAMES, YOU MAY REQUEST THAT ADDITIONAL ENQUIRIES BE MADE AGAINST THOSE NAMES.

THORNTON GROUT FINNIGAN LLP - ROXANA MANEA 3200-100 WELLINGTON STREET WEST TORONTO ON M5K 1K7

ID : 20190228111501.34 RUN NUMBER: 059 RUN DATE: 2019/02/28

PERSONAL PROPERTY SECURITY REGISTRATION SYSTEM PROVINCE OF ONTARIO MINISTRY OF GOVERNMENT SERVICES ENQUIRY RESPONSE CERTIFICATE