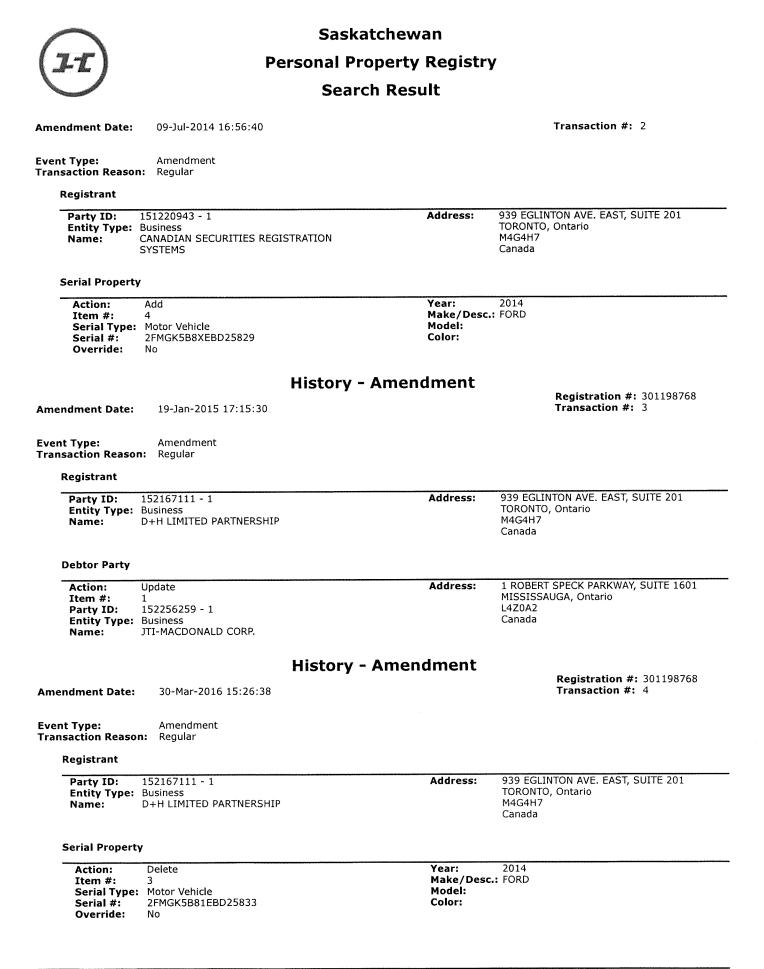

L

THIS IS TO CERTIFY THAT A SEARCH HAS BEEN MADE IN THE RECORDS OF THE CENTRAL OFFICE OF THE PERSONAL PROPERTY SECURITY REGISTRATION SYSTEM IN RESPECT OF THE FOLLOWING:

TYPE OF SEARCH : BUSINESS DEBTOR

SEARCH CONDUCTED ON : JTI-MACDONALD CORP.

FILE CURRENCY : 27FEB 2019

ENQUIRY NUMBER 20190228111501.34 CONTAINS 32 PAGE(S), 10 FAMILY(IES).

THE SEARCH RESULTS MAY INDICATE THAT THERE ARE SOME REGISTRATIONS WHICH SET OUT A BUSINESS DEBTOR NAME WHICH IS SIMILAR TO THE NAME IN WHICH YOUR ENQUIRY WAS MADE. IF YOU DETERMINE THAT THERE ARE OTHER SIMILAR BUSINESS DEBTOR NAMES, YOU MAY REQUEST THAT ADDITIONAL ENQUIRIES BE MADE AGAINST THOSE NAMES.

THORNTON GROUT FINNIGAN LLP - ROXANA MANEA 3200-100 WELLINGTON STREET WEST TORONTO ON M5K 1K7

ID : 20190228111501.34 RUN NUMBER: 059 RUN DATE: 2019/02/28

PERSONAL PROPERTY SECURITY REGISTRATION SYSTEM PROVINCE OF ONTARIO MINISTRY OF GOVERNMENT SERVICES ENQUIRY RESPONSE CERTIFICATE

REPORT : PSSR060 •• PAGE

4961)

(crj1ft 11/2017) **Ontario CERTIFIED BY/CERTIFIÉES PAR** REGISTRAR OF PERSONAL PROPERTY SECURITY/ LE REGISTRATEUR DES SÜRETÉS MOBILIÈRES

m

PROVINCE OF ONTARIO MINISTRY OF GOVERNMENT SERVICES PERSONAL PROPERTY SECURITY REGISTRATION SYSTEM ENQUIRY RESPONSE FICATE

REPORT : PSSR060 PAGE : 3

4962)

|                                                 | CERTIFI |
|-------------------------------------------------|---------|
| TYPE OF SEARCH BUSINESS DEBTOR                  |         |
| SEARCH CONDUCTED ON * JTI-MACDONALD CORP.       |         |
| FILE CURRENT 27 FEB 2019                        |         |
|                                                 |         |
|                                                 |         |
| PORM 1C PETWANCING SPEAREAUT / CLAITM FOR LITEN |         |
|                                                 |         |
|                                                 |         |